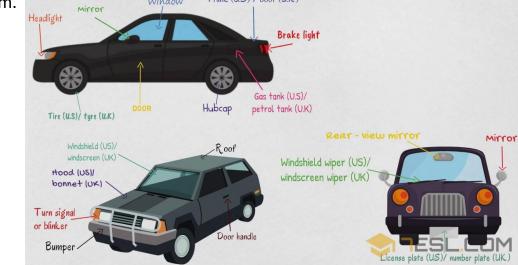

<u>Technical diagram</u> Below you will find a technical diagram for a car. Your mode of transport will also need a technical diagram labelled like this one with all of your new features. You do not necessarily need to draw 3 pictures just as long as you have a labelled technical diagram.